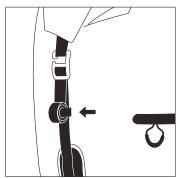

## SCAPE PANNIERS ATTACHMENT INSTRUCTIONS

**1.**Check the direction of the stabilising clip based on your rack.

2.
Attach the pannier to the rack.

 ${\bf 3}$   ${\bf \&}$   ${\bf 4.}$  Press the grey buttons to lock the pannier to the rack.

 ${\bf 5}$   ${\bf \&}$   ${\bf 6}.$  Press the grey buttons to lock the attachment to the rack.

7. The pannier is now installed.

**8.**Check the strap length to avoid interference with your wheels.

9 & 10.
Roll-up the strap end and secure it with the velcro strap.