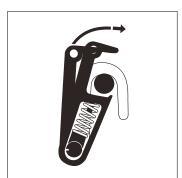

**11.**To release the pannier, push the grey buttons toward the wheel)

**12.** Use the cord handle to remove the pannier from the rack.