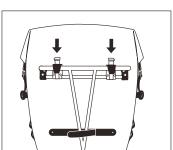

## SCAPE PANNIERS ATTACHMENT INSTRUCTIONS

**1.**Check the direction of the stabilising clip based on your rack.

2.
Attach the pannier to the rack.

 ${\bf 3}$   ${\bf \&}$   ${\bf 4.}$  Press the grey buttons to lock the pannier to the rack.