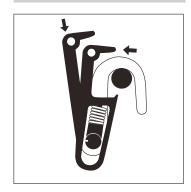

**11.**To release the pannier, push the grey buttons toward the wheel)

**12.** Use the cord handle to remove the pannier from the rack.