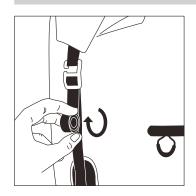

## SCAPE PANNIERS ATTACHMENT INSTRUCTIONS

**1.**Check the direction of the stabilising clip based on your rack.

2.
Attach the pannier to the rack.

 ${\bf 3}$   ${\bf \&}$   ${\bf 4.}$  Press the grey buttons to lock the pannier to the rack.