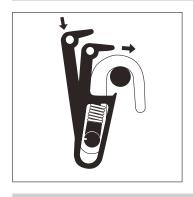

## SCAPE PANNIERS ATTACHMENT INSTRUCTIONS

**1.**Check the direction of the stabilising clip based on your rack.

2.
Attach the pannier to the rack.

 ${\bf 3}$   ${\bf \&}$   ${\bf 4.}$  Press the grey buttons to lock the pannier to the rack.

 ${\bf 5}$   ${\bf \&}$   ${\bf 6}.$  Press the grey buttons to lock the attachment to the rack.

7. The pannier is now installed.

**8.**Check the strap length to avoid interference with your wheels.

9 & 10.
Roll-up the strap end and secure it with the velcro strap.